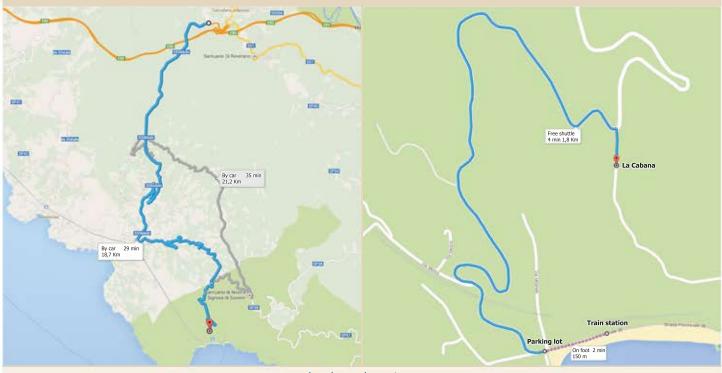

## DIRECTIONS BY CAR

Exit at Carrodano-Levanto from the highway A12 Genoa-Livorno, follow the directions to Levanto and then to Monterosso. Leaving the town of Levanto, the road goes up a hill. On top of the hill you will cross a tunnel and after about 30 meters on the left you will find the sign for La Spezia and Vernazza, ignore it and keep going straight. Shortly after, on your right you will see the Hotel Monterosso Alto and you will find yourself at a crossroads, follow here for Monterosso-Fegina. After a few kilometers on a sharp curve, you will find La Cabana.

### DIRECTIONS BY TRAIN

Exit from Monterosso Station, turn right and after 100 meters, you will arrive at the large parking lot of Fegina, where you can catch the hotel's free shuttle service. To ensure better service, it is advisable to communicate at the time of booking your time of arrival by train.